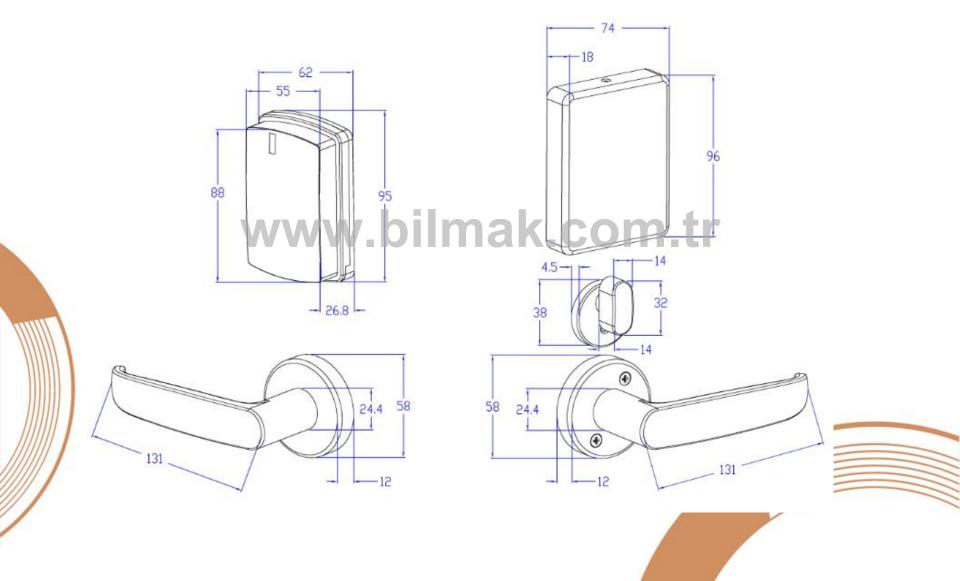

**PROFESSIONAL & INNOVATIVE** 





S3072

Two-piece design

\* 304 stainless steel

\* Sealed electronics inside

### **Lock Dimension**



#### S3072 lock panel size:



#### Mortise





#### **Main Features & Function**



- •304 Stainless Steel
- •5 latch ANSI U.S. standard mortise
- Hidden cylinder, override mechanical key
- •4 pc AA Alkaline battery
- Low Voltage warning.
- Mifare Technology
- •Classified Access Authorization . D Mak.com.tr
- Master, Building master, Emergency card, House keeping card...
- Lost card suspension.
- Common door function like Swimming pool, Gym, fitness center.
- Meeting room function
- •210 pcs opening records



#### Software



- Step by step user friendly software
- Software operation records.
- Classified operating authorization.
- Download the lock opening records.
- Support Winxp,win7, win8, vista.
- Support 32/64 digit system.
- Interface with major PMS, such as FIDELIO/OPERA.
- Suspend lost card, blacklist cert