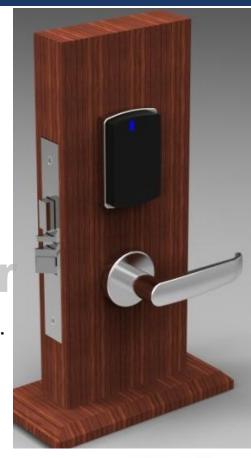

**PROFESSIONAL & INNOVATIVE** 

S3072

Two-piece design

\* 304 stainless steel

\* Sealed electronics inside

#### **Main Features & Function**

- •304 Stainless Steel
- •5 latch ANSI U.S. standard mortise
- Hidden cylinder, override mechanical key
- •4 pc AA Alkaline battery
- Low Voltage warning.
- Mifare Technology
- •Classified Access Authorization . D Mak.com.tr
- Master, Building master, Emergency card, House keeping card...
- Lost card suspension.
- Common door function like Swimming pool, Gym, fitness center.
- Meeting room function
- •210 pcs opening records