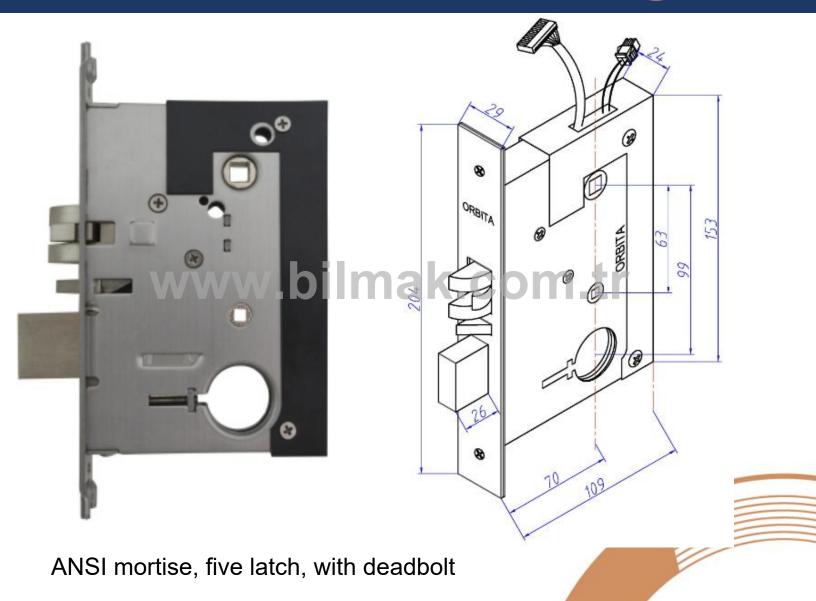

**PROFESSIONAL & INNOVATIVE** 





S3072

Two-piece design

\* 304 stainless steel

\* Sealed electronics inside

### **Lock Dimension**



#### S3072 lock panel size:



#### Mortise





#### **Main Features & Function**



- •304 Stainless Steel
- •5 latch ANSI U.S. standard mortise
- Hidden cylinder, override mechanical key
- •4 pc AA Alkaline battery
- Low Voltage warning.
- Mifare Technology
- •Classified Access Authorization . D Mak.com.tr
- Master, Building master, Emergency card, House keeping card...
- Lost card suspension.
- Common door function like Swimming pool, Gym, fitness center.
- Meeting room function
- •210 pcs opening records



#### Software



- Step by step user friendly software
- Software operation records.
- Classified operating authorization.
- Download the lock opening records.
- Support Winxp,win7, win8, vista.
- Support 32/64 digit system.
- Interface with major PMS, such as FIDELIO/OPERA.
- Suspend lost card, blacklist certain users.



# **