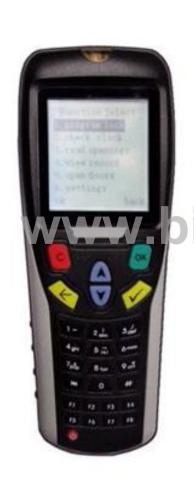

# **Portable Programmer**

- Wireless
- Program lock
- Read & update lock time
- Download & read Even Open lock as master key