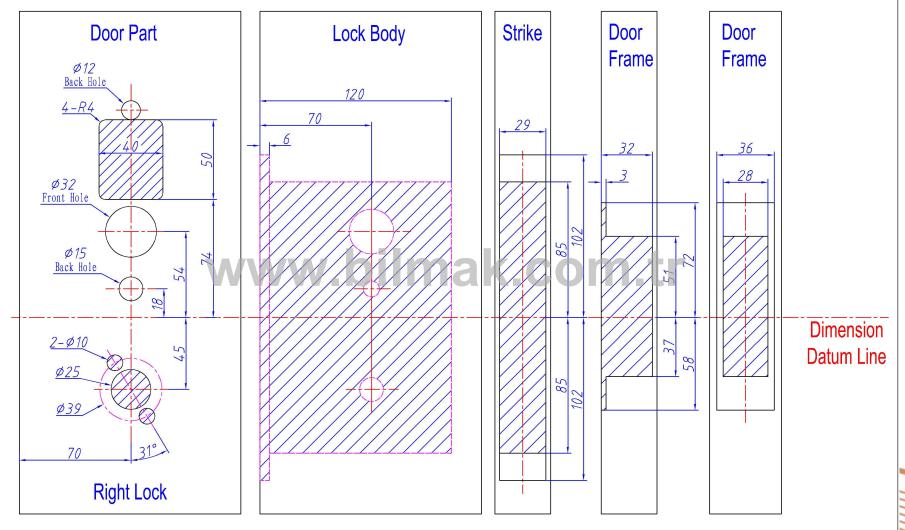

### **Lock Dimension**

#### S3072 lock panel size:

#### Mortise

### **Drilling for Installation**

Note:

- 1. The continuous thick line parts are to be drilled, pls refer to the picture dimensions.
- 2. Centerline of lock body is the dimension datum line.
- 3. Dimension unit: mm.
- 4. The carmine dot line part is lock body, the continuous thin line part is door part.

| Hole Drilling Sketch |  |  | Models: S3072, S3172       |
|----------------------|--|--|----------------------------|
| Drawer               |  |  | Orbita Technology Co.,LTD  |
| Assessor             |  |  | ororta reemiorogy co., his |